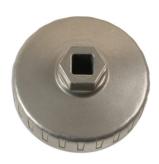

## Oil Filter Wrench 1/2"D - 84mm x 15 Flutes

A cup style oil filter wrench with applications across Hyundai and Kia 2.0L and 2.2L common rail diesel engines which removes filters without damage to the filter housing.

## **Additional Information**

- Applications include: Hyundai i30, Sante Fe, Sonata and Tucson; KIA Carens, Cee'd, Magnetis and Sportage.
- · Suitable for OEM filter 26310-27420.
- Size: 84mm x 15 flutes x 1/2"D.
- Equipped with a 1/2"D square and 27mm hex allowing use of an appropriate spanner or ratchet depending on access requirements.
- · Manufactured from lightweight aluminium which reduces the chance of damage to the housing.