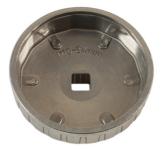

## Oil Filter Wrench 1/2"D - 84mm x 15 Flutes

A cup style oil filter wrench with applications across Hyundai and Kia 2.0L and 2.2L common rail diesel engines which removes filters without damage to the filter housing.

## **Additional Information**

- Applications include: Hyundai i30, Sante Fe, Sonata and Tucson; KIA Carens, Cee'd, Magnetis and Sportage.
- · Suitable for OEM filter 26310-27420.
- Size: 84mm x 15 flutes x 1/2"D.
- Equipped with a 1/2"D square and 27mm hex allowing use of an appropriate spanner or ratchet depending on access requirements.
- · Manufactured from lightweight aluminium which reduces the chance of damage to the housing.