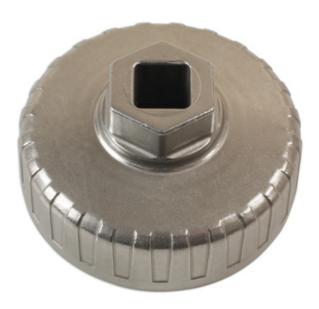

## Oil Filter Wrench 1/2"D - 84mm x 15 Flutes

A cup style oil filter wrench with applications across Hyundai and Kia 2.0L and 2.2L common rail diesel engines which removes filters without damage to the filter housing.

## **Additional Information**

- Applications include: Hyundai i30, Sante Fe, Sonata and Tucson; KIA Carens, Cee'd, Magnetis and Sportage.
- · Suitable for OEM filter 26310-27420.
- Size: 84mm x 15 flutes x 1/2"D.
- Equipped with a 1/2"D square and 27mm hex allowing use of an appropriate spanner or ratchet depending on access requirements.
- · Manufactured from lightweight aluminium which reduces the chance of damage to the housing.